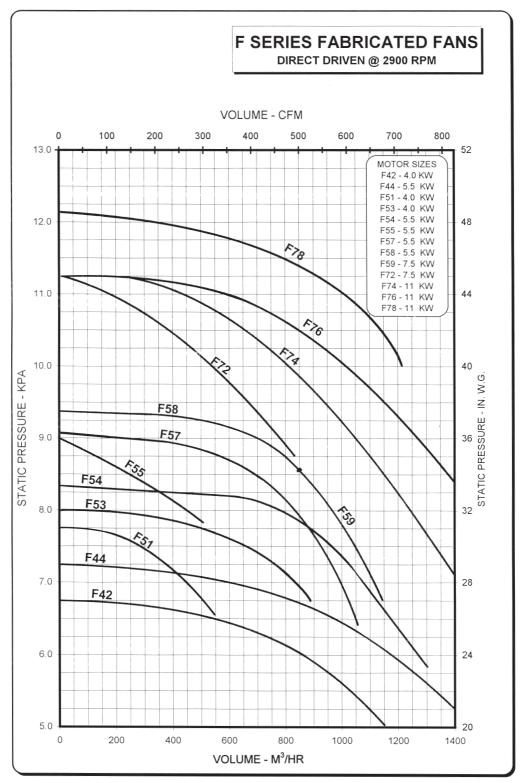

| Noise Level (Ducted One End) - dBA @ 1m |                 |     |     |     |     |     |      |      |      |
|-----------------------------------------|-----------------|-----|-----|-----|-----|-----|------|------|------|
| Model                                   | Airflow - m³/hr |     |     |     |     |     |      |      |      |
|                                         | 200             | 300 | 400 | 500 | 600 | 800 | 1000 | 1200 | 1400 |
| F42                                     | 93              | 93  | 93  | 94  | 94  | 94  | 95   | 95   |      |
| F44                                     | 94              | 94  | 94  | 95  | 95  | 95  | 96   | 96   | 96   |
| F51                                     | 86              | 86  | 87  | 88  | 89  |     |      |      |      |
| F53